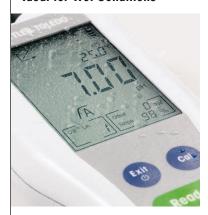

#### Waterproof -Ideal for Wet Conditions

The IP67 waterproof protection enables the FiveGo to withstand wet and demanding environments. With the compact carrying case FiveGo is the ideal partner for any outdoor measurement.