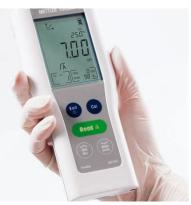

### Ergonomic Design -Comfortable Handling

Thanks to its ergonomic design, working with the FiveGo portables is a comfortable experience for both big and small hands. The foldable foot stand provides optimal viewing while situated on a lab bench.