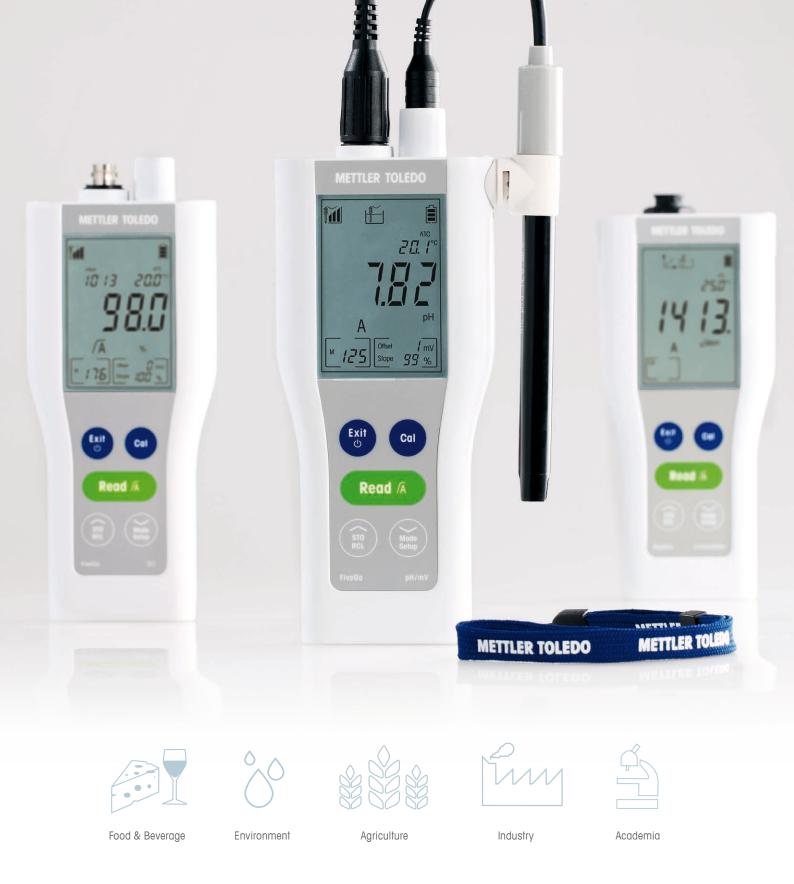

## The New FiveGo™ Series

pH, conductivity and DO measurements made easy, in the lab and on the go.

## Specified for Your Measurements

The well-priced pH/mV, conductivity and dissolved oxygen FiveGo portable meters are the perfect choice for a wide range of applications wherever you are.

Optimally designed for mobile measurements in a wide range of workplaces, including Environment, Academia, Food and Beverage, Agriculture and Industry.