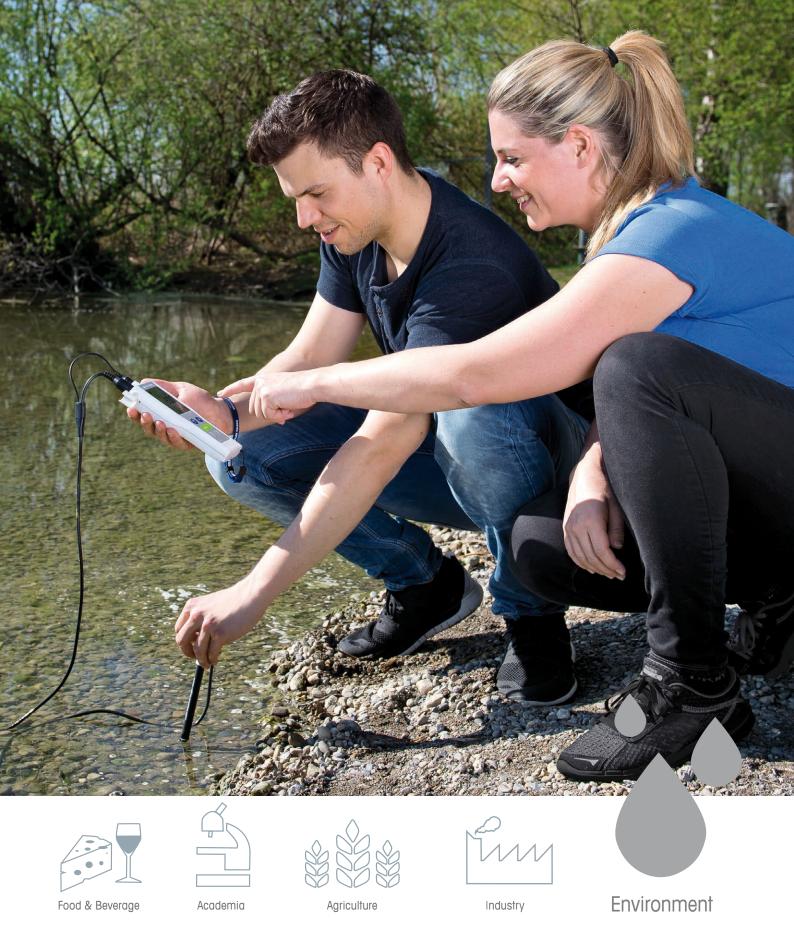

Ideally suited for mobile applications in the laboratory, at-line, or outdoors, the new FiveGo<sup>TM</sup> portable instruments provide high quality pH/mV, conductivity or dissolved oxygen measurements with the simple click of a button. The robust and waterproof design makes the FiveGo<sup>TM</sup> instruments the perfect companion to get reliable measurement data even in harsh conditions, all at a reasonable price.

#### Waterproof -Ideal for Wet Conditions

The IP67 waterproof protection enables the FiveGo to withstand wet and demanding environments. With the compact carrying case FiveGo is the ideal partner for any outdoor measurement.

Optimally designed for mobile measurements in a wide range of workplaces, including Environment, Academia, Food and Beverage, Agriculture and Industry.