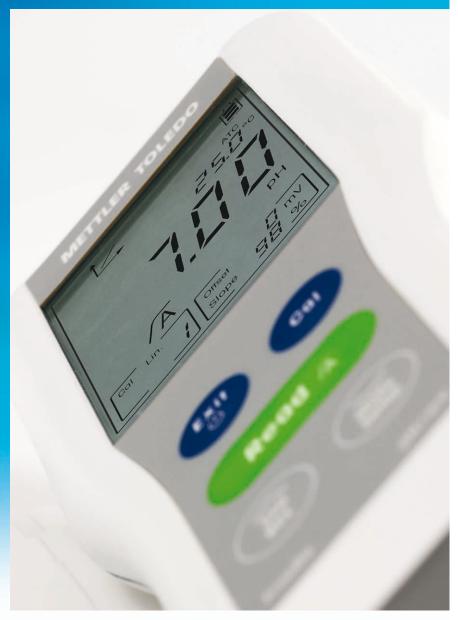

## **Keeping pH Measurements Simple**Intuitive Solutions Wherever You Go

Time is an ever more valuable asset. Thanks to the FiveGo $^{\text{TM}}$ 's intuitive operation, robust design and extensive memory functions, you can maximize your time spent measuring instead of dealing with complex system and measurement setups.

#### Intuitive Operation -Measurement Made Easy

Featuring a large, well-structured display for easy viewing, the instruments' intuitive button arrangement and simple menu ensure measurements can be performed in just a few clicks.

## The New FiveGo™ Series

pH, conductivity and DO measurements made easy, in the lab and on the go.